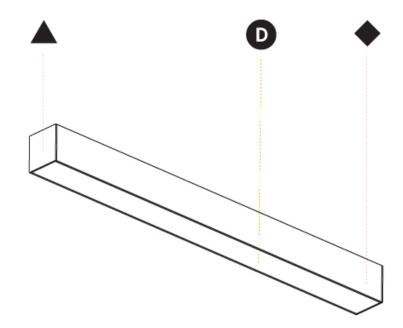

# **IDAHO 75 SUSPENSION**

| A300059     | )-      |             | _        | -        | -        | -        | -      |
|-------------|---------|-------------|----------|----------|----------|----------|--------|
| base number | LED     | Color       | Finishes | Finishes | Finishes | Diffuser | Cable  |
|             | Dimming | Temperature |          |          |          | Options  | Length |

#### **GENERAL**

| Series: Idaho              |  |
|----------------------------|--|
| Subseries: Idaho 75        |  |
| Brand: Prolicht            |  |
| Division: Architectural    |  |
| Mounting Type: Suspension  |  |
| Mounting Location: Ceiling |  |
| Subcategory: Profile       |  |

| Division: Architectural                                                                                                                                                                                                                                                                                                                                                                                                                                                                                                                                                                                                                                                                                                                                                                                                                                                                                                                                                                                                                                                                                                                                                                                                                                                                                                                                                                                                                                                                                                                                                                                                                                                                                                                                                                                                                                                                                                                                                                                                                                                                                                        |
|--------------------------------------------------------------------------------------------------------------------------------------------------------------------------------------------------------------------------------------------------------------------------------------------------------------------------------------------------------------------------------------------------------------------------------------------------------------------------------------------------------------------------------------------------------------------------------------------------------------------------------------------------------------------------------------------------------------------------------------------------------------------------------------------------------------------------------------------------------------------------------------------------------------------------------------------------------------------------------------------------------------------------------------------------------------------------------------------------------------------------------------------------------------------------------------------------------------------------------------------------------------------------------------------------------------------------------------------------------------------------------------------------------------------------------------------------------------------------------------------------------------------------------------------------------------------------------------------------------------------------------------------------------------------------------------------------------------------------------------------------------------------------------------------------------------------------------------------------------------------------------------------------------------------------------------------------------------------------------------------------------------------------------------------------------------------------------------------------------------------------------|
| Mounting Type: Suspension                                                                                                                                                                                                                                                                                                                                                                                                                                                                                                                                                                                                                                                                                                                                                                                                                                                                                                                                                                                                                                                                                                                                                                                                                                                                                                                                                                                                                                                                                                                                                                                                                                                                                                                                                                                                                                                                                                                                                                                                                                                                                                      |
| Mounting Location: Ceiling                                                                                                                                                                                                                                                                                                                                                                                                                                                                                                                                                                                                                                                                                                                                                                                                                                                                                                                                                                                                                                                                                                                                                                                                                                                                                                                                                                                                                                                                                                                                                                                                                                                                                                                                                                                                                                                                                                                                                                                                                                                                                                     |
| Subcategory: Profile                                                                                                                                                                                                                                                                                                                                                                                                                                                                                                                                                                                                                                                                                                                                                                                                                                                                                                                                                                                                                                                                                                                                                                                                                                                                                                                                                                                                                                                                                                                                                                                                                                                                                                                                                                                                                                                                                                                                                                                                                                                                                                           |
| PHYSICAL                                                                                                                                                                                                                                                                                                                                                                                                                                                                                                                                                                                                                                                                                                                                                                                                                                                                                                                                                                                                                                                                                                                                                                                                                                                                                                                                                                                                                                                                                                                                                                                                                                                                                                                                                                                                                                                                                                                                                                                                                                                                                                                       |
| Shape: Rectangle                                                                                                                                                                                                                                                                                                                                                                                                                                                                                                                                                                                                                                                                                                                                                                                                                                                                                                                                                                                                                                                                                                                                                                                                                                                                                                                                                                                                                                                                                                                                                                                                                                                                                                                                                                                                                                                                                                                                                                                                                                                                                                               |
| Length (mm): 1455                                                                                                                                                                                                                                                                                                                                                                                                                                                                                                                                                                                                                                                                                                                                                                                                                                                                                                                                                                                                                                                                                                                                                                                                                                                                                                                                                                                                                                                                                                                                                                                                                                                                                                                                                                                                                                                                                                                                                                                                                                                                                                              |
| Length (in): 57 <sup>5</sup> / <sub>16</sub>                                                                                                                                                                                                                                                                                                                                                                                                                                                                                                                                                                                                                                                                                                                                                                                                                                                                                                                                                                                                                                                                                                                                                                                                                                                                                                                                                                                                                                                                                                                                                                                                                                                                                                                                                                                                                                                                                                                                                                                                                                                                                   |
| Width (mm): 75                                                                                                                                                                                                                                                                                                                                                                                                                                                                                                                                                                                                                                                                                                                                                                                                                                                                                                                                                                                                                                                                                                                                                                                                                                                                                                                                                                                                                                                                                                                                                                                                                                                                                                                                                                                                                                                                                                                                                                                                                                                                                                                 |
| Width (in): 2 15/16                                                                                                                                                                                                                                                                                                                                                                                                                                                                                                                                                                                                                                                                                                                                                                                                                                                                                                                                                                                                                                                                                                                                                                                                                                                                                                                                                                                                                                                                                                                                                                                                                                                                                                                                                                                                                                                                                                                                                                                                                                                                                                            |
| Height (mm): 80                                                                                                                                                                                                                                                                                                                                                                                                                                                                                                                                                                                                                                                                                                                                                                                                                                                                                                                                                                                                                                                                                                                                                                                                                                                                                                                                                                                                                                                                                                                                                                                                                                                                                                                                                                                                                                                                                                                                                                                                                                                                                                                |
| Height (in): $3\frac{1}{8}$                                                                                                                                                                                                                                                                                                                                                                                                                                                                                                                                                                                                                                                                                                                                                                                                                                                                                                                                                                                                                                                                                                                                                                                                                                                                                                                                                                                                                                                                                                                                                                                                                                                                                                                                                                                                                                                                                                                                                                                                                                                                                                    |
| Max. Overall Height (mm): 2080                                                                                                                                                                                                                                                                                                                                                                                                                                                                                                                                                                                                                                                                                                                                                                                                                                                                                                                                                                                                                                                                                                                                                                                                                                                                                                                                                                                                                                                                                                                                                                                                                                                                                                                                                                                                                                                                                                                                                                                                                                                                                                 |
| Max. Overall Height (in): 81 $\frac{7}{8}$                                                                                                                                                                                                                                                                                                                                                                                                                                                                                                                                                                                                                                                                                                                                                                                                                                                                                                                                                                                                                                                                                                                                                                                                                                                                                                                                                                                                                                                                                                                                                                                                                                                                                                                                                                                                                                                                                                                                                                                                                                                                                     |
| Light Distribution: Direct                                                                                                                                                                                                                                                                                                                                                                                                                                                                                                                                                                                                                                                                                                                                                                                                                                                                                                                                                                                                                                                                                                                                                                                                                                                                                                                                                                                                                                                                                                                                                                                                                                                                                                                                                                                                                                                                                                                                                                                                                                                                                                     |
| Weight (kg): 5.523                                                                                                                                                                                                                                                                                                                                                                                                                                                                                                                                                                                                                                                                                                                                                                                                                                                                                                                                                                                                                                                                                                                                                                                                                                                                                                                                                                                                                                                                                                                                                                                                                                                                                                                                                                                                                                                                                                                                                                                                                                                                                                             |
| Weight (lbs): 12.15                                                                                                                                                                                                                                                                                                                                                                                                                                                                                                                                                                                                                                                                                                                                                                                                                                                                                                                                                                                                                                                                                                                                                                                                                                                                                                                                                                                                                                                                                                                                                                                                                                                                                                                                                                                                                                                                                                                                                                                                                                                                                                            |
| Diffuser: PMMA - Opal or Micro-Prism                                                                                                                                                                                                                                                                                                                                                                                                                                                                                                                                                                                                                                                                                                                                                                                                                                                                                                                                                                                                                                                                                                                                                                                                                                                                                                                                                                                                                                                                                                                                                                                                                                                                                                                                                                                                                                                                                                                                                                                                                                                                                           |
| Fixture Finish: ANA / SSR / BKV / CWI / CRY / HAB /MSR / UFT / ITA / RUA / OGR / FTG / MYG / RWR / LOD / PUS / FRO / FUP / KIA / POP / BLS / SPG / MSC / GOD |

# **LEGEND**

|                    | floor-mounted                                                | ¥        | pivotable                                                       | *            | special LED (upon request) RGB, RGBW, tunable,<br>gold+, meat+, art+, fashion+                 |
|--------------------|--------------------------------------------------------------|----------|-----------------------------------------------------------------|--------------|------------------------------------------------------------------------------------------------|
| =                  | wall and ceiling: recessed and surface mounted               | -        |                                                                 |              |                                                                                                |
|                    | wall and ceiling: recessed and surface mounted               | S        | rotating                                                        | 9            | warm dim / natural dimming LED                                                                 |
| 1                  | ceiling-mounted and wall-mounted                             | Œ        | illuminate tilted                                               | 0            | rechargeable battery powered                                                                   |
| $\rightarrow$      | wall-mounted                                                 | I        | color of suspension cable                                       | THESE        | fixture with natural vivid LED (upon request)                                                  |
| Y                  | omni-directional light distribution                          | ↓        | length of suspension cable                                      | CRI          | color rendering index                                                                          |
| $\dot{\mathbf{A}}$ | direct light distribution                                    |          | reflector degree selection                                      | (K)          | color temperature                                                                              |
| X                  | direct/indirect light distribution                           | s s      | super spot                                                      | (LM)         | lumen (luminous flux)                                                                          |
| Y                  | indirect light distribution                                  | *        | lens                                                            | ₩            | efficacy (lumens per watt)                                                                     |
|                    | asymmetric light distribution                                | 8        | lens pack                                                       | UGR          | Unified Glare Rating (UGR) range from 5-40                                                     |
| X                  | aura light distribution                                      | 0        | shine ring                                                      | *            | marine grade (AISI 316 stainless steel)                                                        |
| R                  | round wall or ceiling cut-out                                | 0        | integrated shine ring with diffuser                             | 3            | walk on                                                                                        |
| $\Box$             | square wall or ceiling cut-out                               | Ċ        | free individual colors 01-29                                    | <b>②</b>     | drive on                                                                                       |
| 4                  | the supplied jig specifies the cutout dimensions             | C        | individual colors: 00 (free of charge), 01-25 (extra<br>charge) | OSC          | Dark Sky Compliance                                                                            |
| <b>d</b> *.*       | minimum distance (meters) lamp - object                      | <b>♦</b> | luminaire part to be colored (F1)                               | Ġ            | Americans with Disabilities Act (less than 4" off the wall located between 27"-84" from floor) |
| $\hat{\pm}$        | recessed depth                                               | lack     | luminaire part to be colored (F2)                               |              | lamp protected against explosion                                                               |
| <u></u>            | ceiling thickness in mm                                      |          | luminaire part to be colored (F3)                               |              | blown glass using traditional methods by master glass blower                                   |
| 1                  | ceiling thickness selection                                  |          | luminaire part to be colored (F4)                               | <b>♦</b> ®   | acoustic material                                                                              |
|                    | dimmable DP (phase), DV (0-10V), DD (dali), DS (step-dim)    | •        | luminaire part to be colored (F5)                               |              | protection class I, protection insulation                                                      |
|                    | included or excluded LED driver/transformer/<br>control gear | •        | color of 3-circuit adaptor                                      |              | protection class II, protection insulation                                                     |
| 8                  | separately switchable                                        | $\odot$  | indirect diffuser                                               | . <b>@</b>   | ETL Certified to UL and CSA Standards                                                          |
| <b>•</b>           | sensor                                                       | 0        | direct diffuser                                                 | . (A)        | UL Certified to UL and CSA Standards                                                           |
|                    | remote control                                               | 1        | ball-proof (upon request)                                       | <b>(II</b> ) | CSA Certified to UL and CSA Standards                                                          |
| 9                  | available upon request                                       | 9        | accessory                                                       | $\mathbf{Z}$ | Certified for North American Standards                                                         |