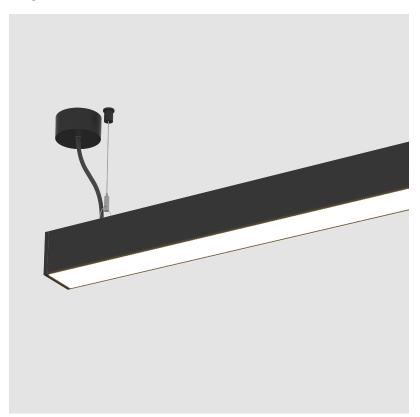

# **IDAHO 75 SUSPENSION**

| A300059     | )-      |             | _        | -        | -        | -        | -      |
|-------------|---------|-------------|----------|----------|----------|----------|--------|
| base number | LED     | Color       | Finishes | Finishes | Finishes | Diffuser | Cable  |
|             | Dimming | Temperature |          |          |          | Options  | Length |

#### **GENERAL**

| Series: Idaho              |  |
|----------------------------|--|
| Subseries: Idaho 75        |  |
| Brand: Prolicht            |  |
| Division: Architectural    |  |
| Mounting Type: Suspension  |  |
| Mounting Location: Ceiling |  |
| Subcategory: Profile       |  |

| Division: Architectural                                                                                                                                                                                                                                                                                                                                                                                                                                                                                                                                                                                                                                                                                                                                                                                                                                                                                                                                                                                                                                                                                                                                                                                                                                                                                                                                                                                                                                                                                                                                                                                                                                                                                                                                                                                                                                                                                                                                                                                                                                                                                                        |
|--------------------------------------------------------------------------------------------------------------------------------------------------------------------------------------------------------------------------------------------------------------------------------------------------------------------------------------------------------------------------------------------------------------------------------------------------------------------------------------------------------------------------------------------------------------------------------------------------------------------------------------------------------------------------------------------------------------------------------------------------------------------------------------------------------------------------------------------------------------------------------------------------------------------------------------------------------------------------------------------------------------------------------------------------------------------------------------------------------------------------------------------------------------------------------------------------------------------------------------------------------------------------------------------------------------------------------------------------------------------------------------------------------------------------------------------------------------------------------------------------------------------------------------------------------------------------------------------------------------------------------------------------------------------------------------------------------------------------------------------------------------------------------------------------------------------------------------------------------------------------------------------------------------------------------------------------------------------------------------------------------------------------------------------------------------------------------------------------------------------------------|
| Mounting Type: Suspension                                                                                                                                                                                                                                                                                                                                                                                                                                                                                                                                                                                                                                                                                                                                                                                                                                                                                                                                                                                                                                                                                                                                                                                                                                                                                                                                                                                                                                                                                                                                                                                                                                                                                                                                                                                                                                                                                                                                                                                                                                                                                                      |
| Mounting Location: Ceiling                                                                                                                                                                                                                                                                                                                                                                                                                                                                                                                                                                                                                                                                                                                                                                                                                                                                                                                                                                                                                                                                                                                                                                                                                                                                                                                                                                                                                                                                                                                                                                                                                                                                                                                                                                                                                                                                                                                                                                                                                                                                                                     |
| Subcategory: Profile                                                                                                                                                                                                                                                                                                                                                                                                                                                                                                                                                                                                                                                                                                                                                                                                                                                                                                                                                                                                                                                                                                                                                                                                                                                                                                                                                                                                                                                                                                                                                                                                                                                                                                                                                                                                                                                                                                                                                                                                                                                                                                           |
| PHYSICAL                                                                                                                                                                                                                                                                                                                                                                                                                                                                                                                                                                                                                                                                                                                                                                                                                                                                                                                                                                                                                                                                                                                                                                                                                                                                                                                                                                                                                                                                                                                                                                                                                                                                                                                                                                                                                                                                                                                                                                                                                                                                                                                       |
| Shape: Rectangle                                                                                                                                                                                                                                                                                                                                                                                                                                                                                                                                                                                                                                                                                                                                                                                                                                                                                                                                                                                                                                                                                                                                                                                                                                                                                                                                                                                                                                                                                                                                                                                                                                                                                                                                                                                                                                                                                                                                                                                                                                                                                                               |
| Length (mm): 1455                                                                                                                                                                                                                                                                                                                                                                                                                                                                                                                                                                                                                                                                                                                                                                                                                                                                                                                                                                                                                                                                                                                                                                                                                                                                                                                                                                                                                                                                                                                                                                                                                                                                                                                                                                                                                                                                                                                                                                                                                                                                                                              |
| Length (in): 57 <sup>5</sup> / <sub>16</sub>                                                                                                                                                                                                                                                                                                                                                                                                                                                                                                                                                                                                                                                                                                                                                                                                                                                                                                                                                                                                                                                                                                                                                                                                                                                                                                                                                                                                                                                                                                                                                                                                                                                                                                                                                                                                                                                                                                                                                                                                                                                                                   |
| Width (mm): 75                                                                                                                                                                                                                                                                                                                                                                                                                                                                                                                                                                                                                                                                                                                                                                                                                                                                                                                                                                                                                                                                                                                                                                                                                                                                                                                                                                                                                                                                                                                                                                                                                                                                                                                                                                                                                                                                                                                                                                                                                                                                                                                 |
| Width (in): 2 15/16                                                                                                                                                                                                                                                                                                                                                                                                                                                                                                                                                                                                                                                                                                                                                                                                                                                                                                                                                                                                                                                                                                                                                                                                                                                                                                                                                                                                                                                                                                                                                                                                                                                                                                                                                                                                                                                                                                                                                                                                                                                                                                            |
| Height (mm): 80                                                                                                                                                                                                                                                                                                                                                                                                                                                                                                                                                                                                                                                                                                                                                                                                                                                                                                                                                                                                                                                                                                                                                                                                                                                                                                                                                                                                                                                                                                                                                                                                                                                                                                                                                                                                                                                                                                                                                                                                                                                                                                                |
| Height (in): $3\frac{1}{8}$                                                                                                                                                                                                                                                                                                                                                                                                                                                                                                                                                                                                                                                                                                                                                                                                                                                                                                                                                                                                                                                                                                                                                                                                                                                                                                                                                                                                                                                                                                                                                                                                                                                                                                                                                                                                                                                                                                                                                                                                                                                                                                    |
| Max. Overall Height (mm): 2080                                                                                                                                                                                                                                                                                                                                                                                                                                                                                                                                                                                                                                                                                                                                                                                                                                                                                                                                                                                                                                                                                                                                                                                                                                                                                                                                                                                                                                                                                                                                                                                                                                                                                                                                                                                                                                                                                                                                                                                                                                                                                                 |
| Max. Overall Height (in): 81 $\frac{7}{8}$                                                                                                                                                                                                                                                                                                                                                                                                                                                                                                                                                                                                                                                                                                                                                                                                                                                                                                                                                                                                                                                                                                                                                                                                                                                                                                                                                                                                                                                                                                                                                                                                                                                                                                                                                                                                                                                                                                                                                                                                                                                                                     |
| Light Distribution: Direct                                                                                                                                                                                                                                                                                                                                                                                                                                                                                                                                                                                                                                                                                                                                                                                                                                                                                                                                                                                                                                                                                                                                                                                                                                                                                                                                                                                                                                                                                                                                                                                                                                                                                                                                                                                                                                                                                                                                                                                                                                                                                                     |
| Weight (kg): 5.523                                                                                                                                                                                                                                                                                                                                                                                                                                                                                                                                                                                                                                                                                                                                                                                                                                                                                                                                                                                                                                                                                                                                                                                                                                                                                                                                                                                                                                                                                                                                                                                                                                                                                                                                                                                                                                                                                                                                                                                                                                                                                                             |
| Weight (lbs): 12.15                                                                                                                                                                                                                                                                                                                                                                                                                                                                                                                                                                                                                                                                                                                                                                                                                                                                                                                                                                                                                                                                                                                                                                                                                                                                                                                                                                                                                                                                                                                                                                                                                                                                                                                                                                                                                                                                                                                                                                                                                                                                                                            |
| Diffuser: PMMA - Opal or Micro-Prism                                                                                                                                                                                                                                                                                                                                                                                                                                                                                                                                                                                                                                                                                                                                                                                                                                                                                                                                                                                                                                                                                                                                                                                                                                                                                                                                                                                                                                                                                                                                                                                                                                                                                                                                                                                                                                                                                                                                                                                                                                                                                           |
| Fixture Finish: ANA / SSR / BKV / CWI / CRY / HAB /MSR / UFT / ITA / RUA / OGR / FTG / MYG / RWR / LOD / PUS / FRO / FUP / KIA / POP / BLS / SPG / MSC / GOD |