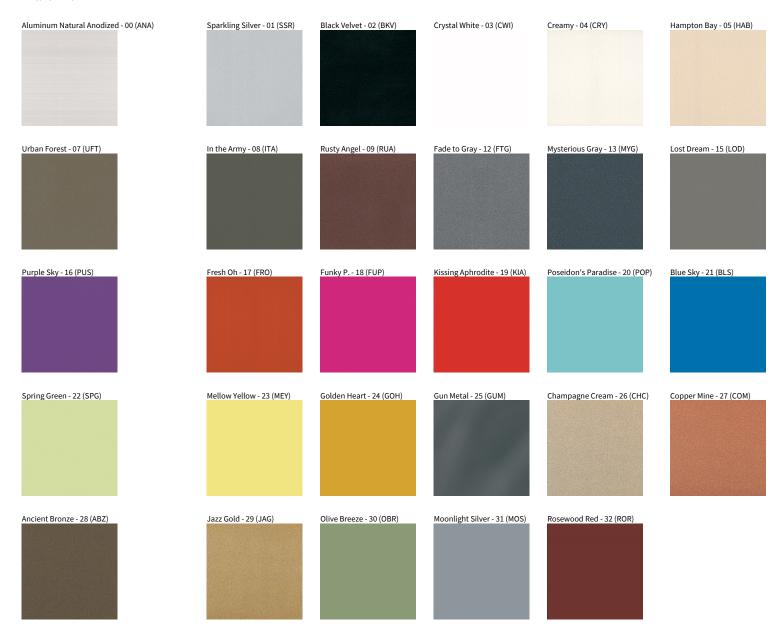

### **IDAHO**

COLOR FINISH CHART

| PROJECT   |  |  |
|-----------|--|--|
| TYPE      |  |  |
| SPECIFIER |  |  |
| QUANTITY  |  |  |
| DATE      |  |  |

#### **Fixture Finish**

**Digital:** Not all screens are calibrated the same, and therefore, colors will appear differently between screens. **Physical:** When texture is involved, there will be variations in color, character and tone within a product series and between product families.

Gun Metal: No Gun Metal finish is alike. It combines a mixture of transparent and black color particles which ensures a highly individual effect and no luminaire being identical. Champagne Cream, Copper Mine, Ancient Bronze + Jazz Gold: These finishes have slight fading from specific powder coating production. Each luminaire will slightly vary.