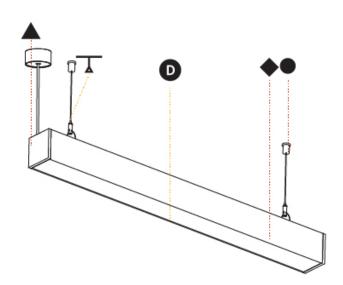

# **LEGEND**

|                    | floor-mounted                                                | ¥        | pivotable                                                       | *            | special LED (upon request) RGB, RGBW, tunable,<br>gold+, meat+, art+, fashion+                 |
|--------------------|--------------------------------------------------------------|----------|-----------------------------------------------------------------|--------------|------------------------------------------------------------------------------------------------|
| =                  | wall and ceiling: recessed and surface mounted               | -        |                                                                 |              |                                                                                                |
|                    | wall and ceiling: recessed and surface mounted               | S        | rotating                                                        | 9            | warm dim / natural dimming LED                                                                 |
| 1                  | ceiling-mounted and wall-mounted                             | Œ        | illuminate tilted                                               | 0            | rechargeable battery powered                                                                   |
| $\rightarrow$      | wall-mounted                                                 | I        | color of suspension cable                                       | THESE        | fixture with natural vivid LED (upon request)                                                  |
| Y                  | omni-directional light distribution                          | ↓        | length of suspension cable                                      | CRI          | color rendering index                                                                          |
| $\dot{\mathbf{A}}$ | direct light distribution                                    |          | reflector degree selection                                      | (K)          | color temperature                                                                              |
| X                  | direct/indirect light distribution                           | s s      | super spot                                                      | (LM)         | lumen (luminous flux)                                                                          |
| Y                  | indirect light distribution                                  | *        | lens                                                            | ₩            | efficacy (lumens per watt)                                                                     |
|                    | asymmetric light distribution                                | 8        | lens pack                                                       | UGR          | Unified Glare Rating (UGR) range from 5-40                                                     |
| X                  | aura light distribution                                      | 0        | shine ring                                                      | *            | marine grade (AISI 316 stainless steel)                                                        |
| R                  | round wall or ceiling cut-out                                | 0        | integrated shine ring with diffuser                             | 3            | walk on                                                                                        |
| $\Box$             | square wall or ceiling cut-out                               | Ċ        | free individual colors 01-29                                    | <b>②</b>     | drive on                                                                                       |
| 4                  | the supplied jig specifies the cutout dimensions             | C        | individual colors: 00 (free of charge), 01-25 (extra<br>charge) | OSC          | Dark Sky Compliance                                                                            |
| <b>d</b> *.*       | minimum distance (meters) lamp - object                      | <b>♦</b> | luminaire part to be colored (F1)                               | Ġ            | Americans with Disabilities Act (less than 4" off the wall located between 27"-84" from floor) |
| $\hat{\pm}$        | recessed depth                                               | lack     | luminaire part to be colored (F2)                               |              | lamp protected against explosion                                                               |
| <u></u>            | ceiling thickness in mm                                      |          | luminaire part to be colored (F3)                               |              | blown glass using traditional methods by master glass blower                                   |
| 1                  | ceiling thickness selection                                  |          | luminaire part to be colored (F4)                               | <b>♦</b> ®   | acoustic material                                                                              |
|                    | dimmable DP (phase), DV (0-10V), DD (dali), DS (step-dim)    | •        | luminaire part to be colored (F5)                               |              | protection class I, protection insulation                                                      |
|                    | included or excluded LED driver/transformer/<br>control gear | •        | color of 3-circuit adaptor                                      |              | protection class II, protection insulation                                                     |
| 8                  | separately switchable                                        | $\odot$  | indirect diffuser                                               | . <b>@</b>   | ETL Certified to UL and CSA Standards                                                          |
| <b>•</b>           | sensor                                                       | 0        | direct diffuser                                                 | . (A)        | UL Certified to UL and CSA Standards                                                           |
|                    | remote control                                               | 1        | ball-proof (upon request)                                       | <b>(II</b> ) | CSA Certified to UL and CSA Standards                                                          |
| 9                  | available upon request                                       | 9        | accessory                                                       | $\mathbf{Z}$ | Certified for North American Standards                                                         |