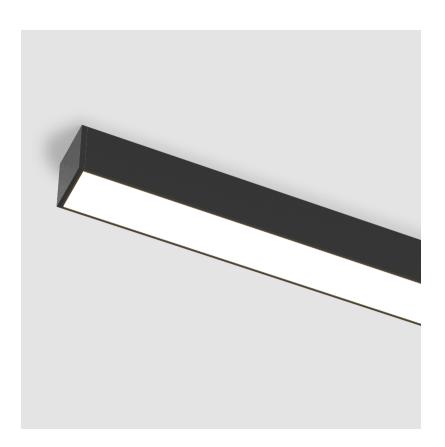

#### **GENERAL**

| Series: Idaho              |  |
|----------------------------|--|
| Subseries: Idaho 75        |  |
| Brand: Prolicht            |  |
| Division: Architectural    |  |
| Mounting Type: Suspension  |  |
| Mounting Location: Ceiling |  |
| Subcategory: Profile       |  |

| Division: Architectural                                                                                                                                                                                                                                                                                                                                                                                                                                                                                                                                                                                                                                                                                                                                                                                                                                                                                                                                                                                                                                                                                                                                                                                                                                                                                                                                                                                                                                                                                                                                                                                                                                                                                                                                                                                                                                                                                                                                                                                                                                                                                                        |
|--------------------------------------------------------------------------------------------------------------------------------------------------------------------------------------------------------------------------------------------------------------------------------------------------------------------------------------------------------------------------------------------------------------------------------------------------------------------------------------------------------------------------------------------------------------------------------------------------------------------------------------------------------------------------------------------------------------------------------------------------------------------------------------------------------------------------------------------------------------------------------------------------------------------------------------------------------------------------------------------------------------------------------------------------------------------------------------------------------------------------------------------------------------------------------------------------------------------------------------------------------------------------------------------------------------------------------------------------------------------------------------------------------------------------------------------------------------------------------------------------------------------------------------------------------------------------------------------------------------------------------------------------------------------------------------------------------------------------------------------------------------------------------------------------------------------------------------------------------------------------------------------------------------------------------------------------------------------------------------------------------------------------------------------------------------------------------------------------------------------------------|
| Mounting Type: Suspension                                                                                                                                                                                                                                                                                                                                                                                                                                                                                                                                                                                                                                                                                                                                                                                                                                                                                                                                                                                                                                                                                                                                                                                                                                                                                                                                                                                                                                                                                                                                                                                                                                                                                                                                                                                                                                                                                                                                                                                                                                                                                                      |
| Mounting Location: Ceiling                                                                                                                                                                                                                                                                                                                                                                                                                                                                                                                                                                                                                                                                                                                                                                                                                                                                                                                                                                                                                                                                                                                                                                                                                                                                                                                                                                                                                                                                                                                                                                                                                                                                                                                                                                                                                                                                                                                                                                                                                                                                                                     |
| Subcategory: Profile                                                                                                                                                                                                                                                                                                                                                                                                                                                                                                                                                                                                                                                                                                                                                                                                                                                                                                                                                                                                                                                                                                                                                                                                                                                                                                                                                                                                                                                                                                                                                                                                                                                                                                                                                                                                                                                                                                                                                                                                                                                                                                           |
| PHYSICAL                                                                                                                                                                                                                                                                                                                                                                                                                                                                                                                                                                                                                                                                                                                                                                                                                                                                                                                                                                                                                                                                                                                                                                                                                                                                                                                                                                                                                                                                                                                                                                                                                                                                                                                                                                                                                                                                                                                                                                                                                                                                                                                       |
| Shape: Rectangle                                                                                                                                                                                                                                                                                                                                                                                                                                                                                                                                                                                                                                                                                                                                                                                                                                                                                                                                                                                                                                                                                                                                                                                                                                                                                                                                                                                                                                                                                                                                                                                                                                                                                                                                                                                                                                                                                                                                                                                                                                                                                                               |
| Length (mm): 1455                                                                                                                                                                                                                                                                                                                                                                                                                                                                                                                                                                                                                                                                                                                                                                                                                                                                                                                                                                                                                                                                                                                                                                                                                                                                                                                                                                                                                                                                                                                                                                                                                                                                                                                                                                                                                                                                                                                                                                                                                                                                                                              |
| Length (in): 57 <sup>5</sup> / <sub>16</sub>                                                                                                                                                                                                                                                                                                                                                                                                                                                                                                                                                                                                                                                                                                                                                                                                                                                                                                                                                                                                                                                                                                                                                                                                                                                                                                                                                                                                                                                                                                                                                                                                                                                                                                                                                                                                                                                                                                                                                                                                                                                                                   |
| Width (mm): 75                                                                                                                                                                                                                                                                                                                                                                                                                                                                                                                                                                                                                                                                                                                                                                                                                                                                                                                                                                                                                                                                                                                                                                                                                                                                                                                                                                                                                                                                                                                                                                                                                                                                                                                                                                                                                                                                                                                                                                                                                                                                                                                 |
| Width (in): 2 15/16                                                                                                                                                                                                                                                                                                                                                                                                                                                                                                                                                                                                                                                                                                                                                                                                                                                                                                                                                                                                                                                                                                                                                                                                                                                                                                                                                                                                                                                                                                                                                                                                                                                                                                                                                                                                                                                                                                                                                                                                                                                                                                            |
| Height (mm): 80                                                                                                                                                                                                                                                                                                                                                                                                                                                                                                                                                                                                                                                                                                                                                                                                                                                                                                                                                                                                                                                                                                                                                                                                                                                                                                                                                                                                                                                                                                                                                                                                                                                                                                                                                                                                                                                                                                                                                                                                                                                                                                                |
| Height (in): $3\frac{1}{8}$                                                                                                                                                                                                                                                                                                                                                                                                                                                                                                                                                                                                                                                                                                                                                                                                                                                                                                                                                                                                                                                                                                                                                                                                                                                                                                                                                                                                                                                                                                                                                                                                                                                                                                                                                                                                                                                                                                                                                                                                                                                                                                    |
| Max. Overall Height (mm): 2080                                                                                                                                                                                                                                                                                                                                                                                                                                                                                                                                                                                                                                                                                                                                                                                                                                                                                                                                                                                                                                                                                                                                                                                                                                                                                                                                                                                                                                                                                                                                                                                                                                                                                                                                                                                                                                                                                                                                                                                                                                                                                                 |
| Max. Overall Height (in): 81 $\frac{7}{8}$                                                                                                                                                                                                                                                                                                                                                                                                                                                                                                                                                                                                                                                                                                                                                                                                                                                                                                                                                                                                                                                                                                                                                                                                                                                                                                                                                                                                                                                                                                                                                                                                                                                                                                                                                                                                                                                                                                                                                                                                                                                                                     |
| Light Distribution: Direct                                                                                                                                                                                                                                                                                                                                                                                                                                                                                                                                                                                                                                                                                                                                                                                                                                                                                                                                                                                                                                                                                                                                                                                                                                                                                                                                                                                                                                                                                                                                                                                                                                                                                                                                                                                                                                                                                                                                                                                                                                                                                                     |
| Weight (kg): 5.523                                                                                                                                                                                                                                                                                                                                                                                                                                                                                                                                                                                                                                                                                                                                                                                                                                                                                                                                                                                                                                                                                                                                                                                                                                                                                                                                                                                                                                                                                                                                                                                                                                                                                                                                                                                                                                                                                                                                                                                                                                                                                                             |
| Weight (lbs): 12.15                                                                                                                                                                                                                                                                                                                                                                                                                                                                                                                                                                                                                                                                                                                                                                                                                                                                                                                                                                                                                                                                                                                                                                                                                                                                                                                                                                                                                                                                                                                                                                                                                                                                                                                                                                                                                                                                                                                                                                                                                                                                                                            |
| Diffuser: PMMA - Opal or Micro-Prism                                                                                                                                                                                                                                                                                                                                                                                                                                                                                                                                                                                                                                                                                                                                                                                                                                                                                                                                                                                                                                                                                                                                                                                                                                                                                                                                                                                                                                                                                                                                                                                                                                                                                                                                                                                                                                                                                                                                                                                                                                                                                           |
| Fixture Finish: ANA / SSR / BKV / CWI / CRY / HAB /MSR / UFT / ITA / RUA / OGR / FTG / MYG / RWR / LOD / PUS / FRO / FUP / KIA / POP / BLS / SPG / MSC / GOD |