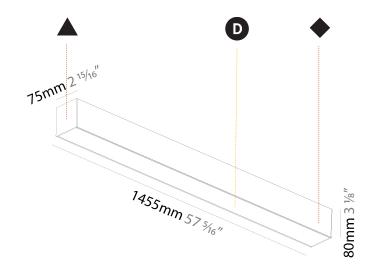

| Division: Architectural                                                                                                                                                                                                                                                                                                                                                                                                                                                                                                                                                                                                                                                                                                                                                                                                                                                                                                                                                                                                                                                                                                                                                                                                                                                                                                                                                                                                                                                                                                                                                                                                                                                                                                                                                                                                                                                                                                                                                                                                                                                                                                        |
|--------------------------------------------------------------------------------------------------------------------------------------------------------------------------------------------------------------------------------------------------------------------------------------------------------------------------------------------------------------------------------------------------------------------------------------------------------------------------------------------------------------------------------------------------------------------------------------------------------------------------------------------------------------------------------------------------------------------------------------------------------------------------------------------------------------------------------------------------------------------------------------------------------------------------------------------------------------------------------------------------------------------------------------------------------------------------------------------------------------------------------------------------------------------------------------------------------------------------------------------------------------------------------------------------------------------------------------------------------------------------------------------------------------------------------------------------------------------------------------------------------------------------------------------------------------------------------------------------------------------------------------------------------------------------------------------------------------------------------------------------------------------------------------------------------------------------------------------------------------------------------------------------------------------------------------------------------------------------------------------------------------------------------------------------------------------------------------------------------------------------------|
| Mounting Type: Suspension                                                                                                                                                                                                                                                                                                                                                                                                                                                                                                                                                                                                                                                                                                                                                                                                                                                                                                                                                                                                                                                                                                                                                                                                                                                                                                                                                                                                                                                                                                                                                                                                                                                                                                                                                                                                                                                                                                                                                                                                                                                                                                      |
| Mounting Location: Ceiling                                                                                                                                                                                                                                                                                                                                                                                                                                                                                                                                                                                                                                                                                                                                                                                                                                                                                                                                                                                                                                                                                                                                                                                                                                                                                                                                                                                                                                                                                                                                                                                                                                                                                                                                                                                                                                                                                                                                                                                                                                                                                                     |
| Subcategory: Profile                                                                                                                                                                                                                                                                                                                                                                                                                                                                                                                                                                                                                                                                                                                                                                                                                                                                                                                                                                                                                                                                                                                                                                                                                                                                                                                                                                                                                                                                                                                                                                                                                                                                                                                                                                                                                                                                                                                                                                                                                                                                                                           |
| PHYSICAL                                                                                                                                                                                                                                                                                                                                                                                                                                                                                                                                                                                                                                                                                                                                                                                                                                                                                                                                                                                                                                                                                                                                                                                                                                                                                                                                                                                                                                                                                                                                                                                                                                                                                                                                                                                                                                                                                                                                                                                                                                                                                                                       |
| Shape: Rectangle                                                                                                                                                                                                                                                                                                                                                                                                                                                                                                                                                                                                                                                                                                                                                                                                                                                                                                                                                                                                                                                                                                                                                                                                                                                                                                                                                                                                                                                                                                                                                                                                                                                                                                                                                                                                                                                                                                                                                                                                                                                                                                               |
| Length (mm): 1455                                                                                                                                                                                                                                                                                                                                                                                                                                                                                                                                                                                                                                                                                                                                                                                                                                                                                                                                                                                                                                                                                                                                                                                                                                                                                                                                                                                                                                                                                                                                                                                                                                                                                                                                                                                                                                                                                                                                                                                                                                                                                                              |
| Length (in): 57 <sup>5</sup> / <sub>16</sub>                                                                                                                                                                                                                                                                                                                                                                                                                                                                                                                                                                                                                                                                                                                                                                                                                                                                                                                                                                                                                                                                                                                                                                                                                                                                                                                                                                                                                                                                                                                                                                                                                                                                                                                                                                                                                                                                                                                                                                                                                                                                                   |
| Width (mm): 75                                                                                                                                                                                                                                                                                                                                                                                                                                                                                                                                                                                                                                                                                                                                                                                                                                                                                                                                                                                                                                                                                                                                                                                                                                                                                                                                                                                                                                                                                                                                                                                                                                                                                                                                                                                                                                                                                                                                                                                                                                                                                                                 |
| Width (in): 2 15/16                                                                                                                                                                                                                                                                                                                                                                                                                                                                                                                                                                                                                                                                                                                                                                                                                                                                                                                                                                                                                                                                                                                                                                                                                                                                                                                                                                                                                                                                                                                                                                                                                                                                                                                                                                                                                                                                                                                                                                                                                                                                                                            |
| Height (mm): 80                                                                                                                                                                                                                                                                                                                                                                                                                                                                                                                                                                                                                                                                                                                                                                                                                                                                                                                                                                                                                                                                                                                                                                                                                                                                                                                                                                                                                                                                                                                                                                                                                                                                                                                                                                                                                                                                                                                                                                                                                                                                                                                |
| Height (in): $3\frac{1}{8}$                                                                                                                                                                                                                                                                                                                                                                                                                                                                                                                                                                                                                                                                                                                                                                                                                                                                                                                                                                                                                                                                                                                                                                                                                                                                                                                                                                                                                                                                                                                                                                                                                                                                                                                                                                                                                                                                                                                                                                                                                                                                                                    |
| Max. Overall Height (mm): 2080                                                                                                                                                                                                                                                                                                                                                                                                                                                                                                                                                                                                                                                                                                                                                                                                                                                                                                                                                                                                                                                                                                                                                                                                                                                                                                                                                                                                                                                                                                                                                                                                                                                                                                                                                                                                                                                                                                                                                                                                                                                                                                 |
| Max. Overall Height (in): 81 $\frac{7}{8}$                                                                                                                                                                                                                                                                                                                                                                                                                                                                                                                                                                                                                                                                                                                                                                                                                                                                                                                                                                                                                                                                                                                                                                                                                                                                                                                                                                                                                                                                                                                                                                                                                                                                                                                                                                                                                                                                                                                                                                                                                                                                                     |
| Light Distribution: Direct                                                                                                                                                                                                                                                                                                                                                                                                                                                                                                                                                                                                                                                                                                                                                                                                                                                                                                                                                                                                                                                                                                                                                                                                                                                                                                                                                                                                                                                                                                                                                                                                                                                                                                                                                                                                                                                                                                                                                                                                                                                                                                     |
| Weight (kg): 5.523                                                                                                                                                                                                                                                                                                                                                                                                                                                                                                                                                                                                                                                                                                                                                                                                                                                                                                                                                                                                                                                                                                                                                                                                                                                                                                                                                                                                                                                                                                                                                                                                                                                                                                                                                                                                                                                                                                                                                                                                                                                                                                             |
| Weight (lbs): 12.15                                                                                                                                                                                                                                                                                                                                                                                                                                                                                                                                                                                                                                                                                                                                                                                                                                                                                                                                                                                                                                                                                                                                                                                                                                                                                                                                                                                                                                                                                                                                                                                                                                                                                                                                                                                                                                                                                                                                                                                                                                                                                                            |
| Diffuser: PMMA - Opal or Micro-Prism                                                                                                                                                                                                                                                                                                                                                                                                                                                                                                                                                                                                                                                                                                                                                                                                                                                                                                                                                                                                                                                                                                                                                                                                                                                                                                                                                                                                                                                                                                                                                                                                                                                                                                                                                                                                                                                                                                                                                                                                                                                                                           |
| Fixture Finish: ANA / SSR / BKV / CWI / CRY / HAB /MSR / UFT / ITA / RUA / OGR / FTG / MYG / RWR / LOD / PUS / FRO / FUP / KIA / POP / BLS / SPG / MSC / GOD |