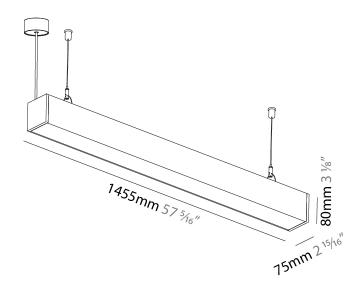

| Division: Architectural                                                                                                                                                                                                                                                                                                                                                                                                                                                                                                                                                                                                                                                                                                                                                                                                                                                                                                                                                                                                                                                                                                                                                                                                                                                                                                                                                                                                                                                                                                                                                                                                                                                                                                                                                                                                                                                                                                                                                                                                                                                                                                        |
|--------------------------------------------------------------------------------------------------------------------------------------------------------------------------------------------------------------------------------------------------------------------------------------------------------------------------------------------------------------------------------------------------------------------------------------------------------------------------------------------------------------------------------------------------------------------------------------------------------------------------------------------------------------------------------------------------------------------------------------------------------------------------------------------------------------------------------------------------------------------------------------------------------------------------------------------------------------------------------------------------------------------------------------------------------------------------------------------------------------------------------------------------------------------------------------------------------------------------------------------------------------------------------------------------------------------------------------------------------------------------------------------------------------------------------------------------------------------------------------------------------------------------------------------------------------------------------------------------------------------------------------------------------------------------------------------------------------------------------------------------------------------------------------------------------------------------------------------------------------------------------------------------------------------------------------------------------------------------------------------------------------------------------------------------------------------------------------------------------------------------------|
| Mounting Type: Suspension                                                                                                                                                                                                                                                                                                                                                                                                                                                                                                                                                                                                                                                                                                                                                                                                                                                                                                                                                                                                                                                                                                                                                                                                                                                                                                                                                                                                                                                                                                                                                                                                                                                                                                                                                                                                                                                                                                                                                                                                                                                                                                      |
| Mounting Location: Ceiling                                                                                                                                                                                                                                                                                                                                                                                                                                                                                                                                                                                                                                                                                                                                                                                                                                                                                                                                                                                                                                                                                                                                                                                                                                                                                                                                                                                                                                                                                                                                                                                                                                                                                                                                                                                                                                                                                                                                                                                                                                                                                                     |
| Subcategory: Profile                                                                                                                                                                                                                                                                                                                                                                                                                                                                                                                                                                                                                                                                                                                                                                                                                                                                                                                                                                                                                                                                                                                                                                                                                                                                                                                                                                                                                                                                                                                                                                                                                                                                                                                                                                                                                                                                                                                                                                                                                                                                                                           |
| PHYSICAL                                                                                                                                                                                                                                                                                                                                                                                                                                                                                                                                                                                                                                                                                                                                                                                                                                                                                                                                                                                                                                                                                                                                                                                                                                                                                                                                                                                                                                                                                                                                                                                                                                                                                                                                                                                                                                                                                                                                                                                                                                                                                                                       |
| Shape: Rectangle                                                                                                                                                                                                                                                                                                                                                                                                                                                                                                                                                                                                                                                                                                                                                                                                                                                                                                                                                                                                                                                                                                                                                                                                                                                                                                                                                                                                                                                                                                                                                                                                                                                                                                                                                                                                                                                                                                                                                                                                                                                                                                               |
| Length (mm): 1455                                                                                                                                                                                                                                                                                                                                                                                                                                                                                                                                                                                                                                                                                                                                                                                                                                                                                                                                                                                                                                                                                                                                                                                                                                                                                                                                                                                                                                                                                                                                                                                                                                                                                                                                                                                                                                                                                                                                                                                                                                                                                                              |
| Length (in): 57 <sup>5</sup> / <sub>16</sub>                                                                                                                                                                                                                                                                                                                                                                                                                                                                                                                                                                                                                                                                                                                                                                                                                                                                                                                                                                                                                                                                                                                                                                                                                                                                                                                                                                                                                                                                                                                                                                                                                                                                                                                                                                                                                                                                                                                                                                                                                                                                                   |
| Width (mm): 75                                                                                                                                                                                                                                                                                                                                                                                                                                                                                                                                                                                                                                                                                                                                                                                                                                                                                                                                                                                                                                                                                                                                                                                                                                                                                                                                                                                                                                                                                                                                                                                                                                                                                                                                                                                                                                                                                                                                                                                                                                                                                                                 |
| Width (in): 2 15/16                                                                                                                                                                                                                                                                                                                                                                                                                                                                                                                                                                                                                                                                                                                                                                                                                                                                                                                                                                                                                                                                                                                                                                                                                                                                                                                                                                                                                                                                                                                                                                                                                                                                                                                                                                                                                                                                                                                                                                                                                                                                                                            |
| Height (mm): 80                                                                                                                                                                                                                                                                                                                                                                                                                                                                                                                                                                                                                                                                                                                                                                                                                                                                                                                                                                                                                                                                                                                                                                                                                                                                                                                                                                                                                                                                                                                                                                                                                                                                                                                                                                                                                                                                                                                                                                                                                                                                                                                |
| Height (in): $3\frac{1}{8}$                                                                                                                                                                                                                                                                                                                                                                                                                                                                                                                                                                                                                                                                                                                                                                                                                                                                                                                                                                                                                                                                                                                                                                                                                                                                                                                                                                                                                                                                                                                                                                                                                                                                                                                                                                                                                                                                                                                                                                                                                                                                                                    |
| Max. Overall Height (mm): 2080                                                                                                                                                                                                                                                                                                                                                                                                                                                                                                                                                                                                                                                                                                                                                                                                                                                                                                                                                                                                                                                                                                                                                                                                                                                                                                                                                                                                                                                                                                                                                                                                                                                                                                                                                                                                                                                                                                                                                                                                                                                                                                 |
| Max. Overall Height (in): 81 $\frac{7}{8}$                                                                                                                                                                                                                                                                                                                                                                                                                                                                                                                                                                                                                                                                                                                                                                                                                                                                                                                                                                                                                                                                                                                                                                                                                                                                                                                                                                                                                                                                                                                                                                                                                                                                                                                                                                                                                                                                                                                                                                                                                                                                                     |
| Light Distribution: Direct                                                                                                                                                                                                                                                                                                                                                                                                                                                                                                                                                                                                                                                                                                                                                                                                                                                                                                                                                                                                                                                                                                                                                                                                                                                                                                                                                                                                                                                                                                                                                                                                                                                                                                                                                                                                                                                                                                                                                                                                                                                                                                     |
| Weight (kg): 5.523                                                                                                                                                                                                                                                                                                                                                                                                                                                                                                                                                                                                                                                                                                                                                                                                                                                                                                                                                                                                                                                                                                                                                                                                                                                                                                                                                                                                                                                                                                                                                                                                                                                                                                                                                                                                                                                                                                                                                                                                                                                                                                             |
| Weight (lbs): 12.15                                                                                                                                                                                                                                                                                                                                                                                                                                                                                                                                                                                                                                                                                                                                                                                                                                                                                                                                                                                                                                                                                                                                                                                                                                                                                                                                                                                                                                                                                                                                                                                                                                                                                                                                                                                                                                                                                                                                                                                                                                                                                                            |
| Diffuser: PMMA - Opal or Micro-Prism                                                                                                                                                                                                                                                                                                                                                                                                                                                                                                                                                                                                                                                                                                                                                                                                                                                                                                                                                                                                                                                                                                                                                                                                                                                                                                                                                                                                                                                                                                                                                                                                                                                                                                                                                                                                                                                                                                                                                                                                                                                                                           |
| Fixture Finish: ANA / SSR / BKV / CWI / CRY / HAB /MSR / UFT / ITA / RUA / OGR / FTG / MYG / RWR / LOD / PUS / FRO / FUP / KIA / POP / BLS / SPG / MSC / GOD |